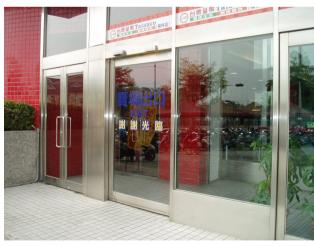

ock X 2

Belt Connection Device (upper & lower) X 1

Tooth Belt X 7.5m (Dual leaves) / X 4.5m (Single leaf)

2.1m Aluminum Case X 2 (Dual leaves) / X 1 (Single leaf)

Installation Guide X 1

Sensor (Optional)

Glass Holder with Anti-sway device (Optional)

# **A3 Pictures**



## **A3 Pictures**









Positioning Block



Rear Wheel Bracket



Hanging Wheel Set



Tooth Belt



Microwave Sensor



Belt Connection Device (upper)



Belt Connection Device (lower)

#### **Optional Parts**









Glass Holder



Keypad System



Magnetic Lock for Autodoor



Hand Sensor Switch



Push Button



**Batteries** 



Functional Switch



Remote Control



pedal inductive switch



Sensor Beam



Wireless Touch Switch

# Packing







### Certificate







## **Installation Pictures**















www.ahouse-gb.com sales@ahouse-gb.com