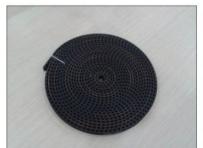

## **A3 Pictures**

Positioning Block

Rear Wheel Bracket

Hanging Wheel Set

Tooth Belt

Microwave Sensor

Belt Connection Device (upper)

Belt Connection Device (lower)