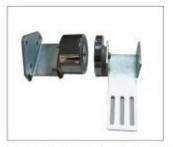

#### Components

A3 Motor X 1

A3 Master Controller X 1

Hanging Wheel Set X 4 (Dual leaves) / X 2 (Single leaf)

Rear Wheel Bracket X 1

Positioning Block X 2

Belt Connection Device (upper & lower) X 1

Tooth Belt X 7.5m (Dual leaves) / X 4.5m (Single leaf)

2.1m Aluminum Case X 2 (Dual leaves) / X 1 (Single leaf)

Installation Guide X 1

Sensor (Optional)

Glass Holder with Anti-sway device (Optional)