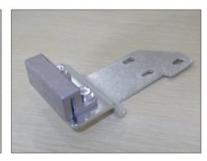

## **A3 Pictures**

Positioning Block

Rear Wheel Bracket

Hanging Wheel Set

Tooth Belt

Microwave Sensor

Belt Connection Device (upper)

Belt Connection Device (lower)