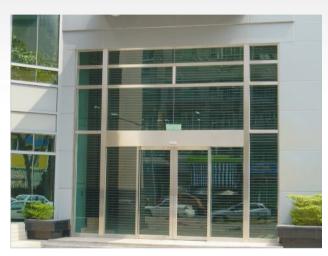

g Block X 2

Belt Connection Device (upper & lower) X 1

Tooth Belt X 7.5m (Dual leaves) / X 4.5m (Single leaf)

2.1m Aluminum Case X 2 (Dual leaves) / X 1 (Single leaf)

Installation Guide X 1

Sensor (Optional)

Glass Holder with Anti-sway device (Optional)

# **A3 Pictures**



## **A3 Pictures**









Positioning Block



Rear Wheel Bracket



Hanging Wheel Set



Tooth Belt



Microwave Sensor



Belt Connection Device (upper)



Belt Connection Device (lower)

#### **Optional Parts**









Glass Holder



Keypad System



Magnetic Lock for Autodoor



Hand Sensor Switch



Push Button



**Batteries** 



Functional Switch



Remote Control



pedal inductive switch



Sensor Beam



Wireless Touch Switch

# Packing







### Certificate







## **Installation Pictures**















www.ahouse-gb.com sales@ahouse-gb.com