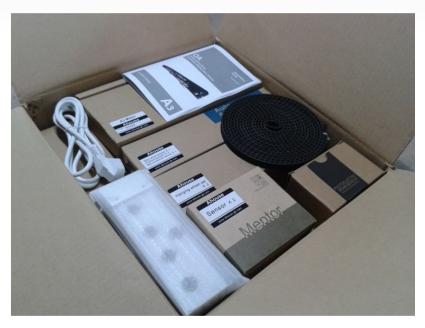

es) / X 2 (Single leaf)

Rear Wheel Bracket X 1

Positioning Block X 2

Belt Connection Device (upper & lower) X 1

Tooth Belt X 7.5m (Dual leaves) / X 4.5m (Single leaf)

2.1m Aluminum Case X 2 (Dual leaves) / X 1 (Single leaf)

Installation Guide X 1

Sensor (Optional)

Glass Holder with Anti-sway device (Optional)

# **A3 Pictures**



## **A3 Pictures**









Positioning Block



Rear Wheel Bracket



Hanging Wheel Set



Tooth Belt



Microwave Sensor



Belt Connection Device (upper)



Belt Connection Device (lower)

#### **Optional Parts**









Glass Holder



Keypad System



Magnetic Lock for Autodoor



Hand Sensor Switch



Push Button



**Batteries** 



Functional Switch



Remote Control



pedal inductive switch



Sensor Beam



Wireless Touch Switch

# Packing







### Certificate







## **Installation Pictures**















www.ahouse-gb.com sales@ahouse-gb.com