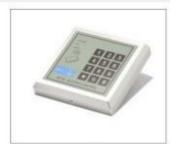

#### **Optional Parts**

Glass Holder

Keypad System

Magnetic Lock for Autodoor

Hand Sensor Switch

Push Button

**Batteries** 

Functional Switch