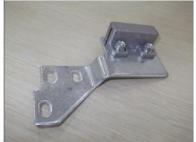

## **A3 Pictures**

Positioning Block

Rear Wheel Bracket

Hanging Wheel Set

Tooth Belt

Microwave Sensor

Belt Connection Device (upper)

Belt Connection Device (lower)