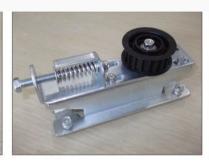

## **A3 Pictures**

Positioning Block

Rear Wheel Bracket

Hanging Wheel Set

Tooth Belt

Microwave Sensor

Belt Connection Device (upper)

Belt Connection Device (lower)