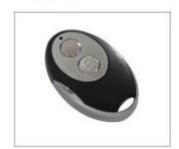

#### **Optional Parts**

Glass Holder

Keypad System

Magnetic Lock for Autodoor

Hand Sensor Switch

Push Button

**Batteries** 

Functional Switch

Remote Control

pedal inductive switch

Sensor Beam

Wireless Touch Switch