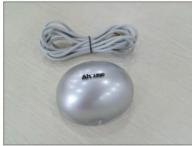

## **A3 Pictures**

Positioning Block

Rear Wheel Bracket

Hanging Wheel Set

Tooth Belt

Microwave Sensor

Belt Connection Device (upper)

Belt Connection Device (lower)

#### **Optional Parts**

Glass Holder

Keypad System

Magnetic Lock for Autodoor

Hand Sensor Switch

Push Button

**Batteries** 

Functional Switch