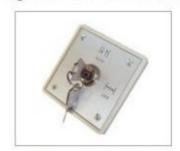

#### **Optional Parts**

Glass Holder

Keypad System

Magnetic Lock for Autodoor

Hand Sensor Switch

Push Button

**Batteries** 

Functional Switch