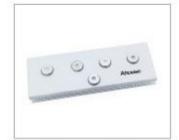

#### **Optional Parts**

Glass Holder

Keypad System

Magnetic Lock for Autodoor

Hand Sensor Switch

Push Button

**Batteries** 

Functional Switch