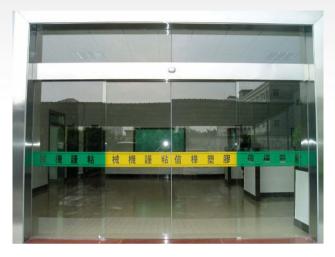

Block X 2

Belt Connection Device (upper & lower) X 1

Tooth Belt X 7.5m (Dual leaves) / X 4.5m (Single leaf)

2.1m Aluminum Case X 2 (Dual leaves) / X 1 (Single leaf)

Installation Guide X 1

Sensor (Optional)

Glass Holder with Anti-sway device (Optional)

# **A3 Pictures**



## **A3 Pictures**









Positioning Block



Rear Wheel Bracket



Hanging Wheel Set



Tooth Belt



Microwave Sensor



Belt Connection Device (upper)



Belt Connection Device (lower)

#### **Optional Parts**









Glass Holder



Keypad System



Magnetic Lock for Autodoor



Hand Sensor Switch



Push Button



**Batteries** 



Functional Switch



Remote Control



pedal inductive switch



Sensor Beam



Wireless Touch Switch

# Packing







### Certificate







## **Installation Pictures**















www.ahouse-gb.com sales@ahouse-gb.com