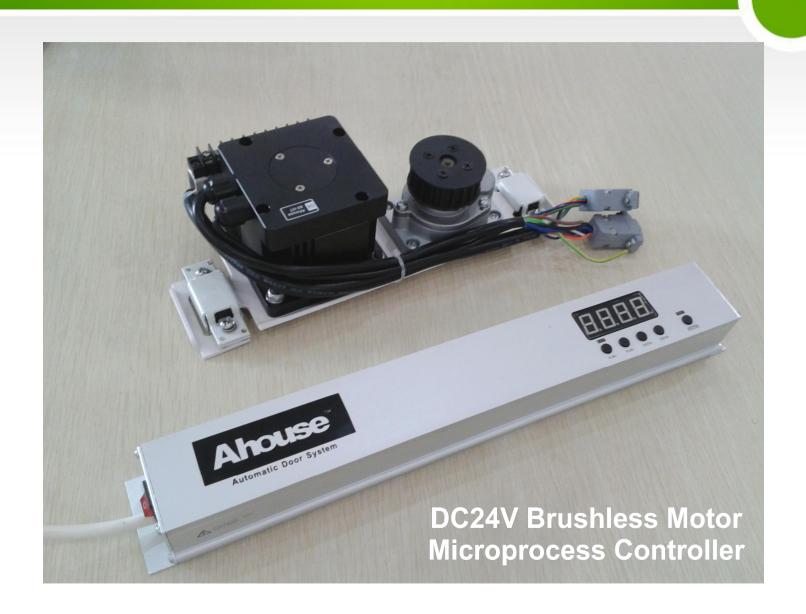

### **Technical Specifications**

| Electrical            |                                                                                                 |  |
|-----------------------|-------------------------------------------------------------------------------------------------|--|
| Input Voltage         | AC110V~AC240V                                                                                   |  |
| Operating Voltage     | DC 24V                                                                                          |  |
| Electronic Controller | Microprocessor Controller / Dimension: 400*55*50 mm                                             |  |
| Motor                 | DC24V Brushless Motor / Dimension: 280*100*90 mm                                                |  |
| Safety Detection      | Automatic stop / reverse during opening or closing                                              |  |
| Optional Parts        | Microwave Sensor/ Keypad System/ Functional Switch/ Remote Control/ Battery/ Magnetic Lock etc. |  |

#### Components

A3 Motor X 1

A3 Master Controller X 1

Hanging Wheel Set X 4 (Dual leaves) / X 2 (Single leaf)

Rear Wheel Bracket X 1

Positioning Block X 2

Belt Connection Device (upper & lower) X 1

Tooth Belt X 7.5m (Dual leaves) / X 4.5m (Single leaf)