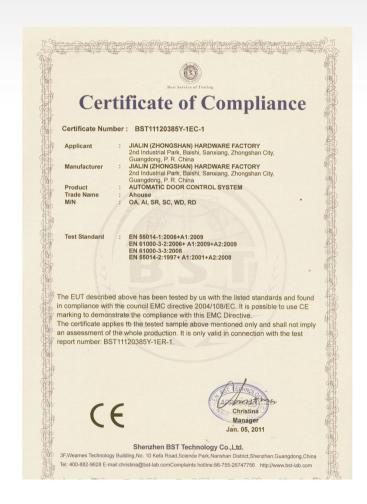

Rear Wheel Bracket X 1

Positioning Block X 2

Belt Connection Device (upper & lower) X 1

Tooth Belt X 7.5m (Dual leaves) / X 4.5m (Single leaf)

2.1m Aluminum Case X 2 (Dual leaves) / X 1 (Single leaf)

Installation Guide X 1

Sensor (Optional)

Glass Holder with Anti-sway device (Optional)

# **A3 Pictures**



## **A3 Pictures**









Positioning Block



Rear Wheel Bracket



Hanging Wheel Set



Tooth Belt



Microwave Sensor



Belt Connection Device (upper)



Belt Connection Device (lower)

#### **Optional Parts**









Glass Holder



Keypad System



Magnetic Lock for Autodoor



Hand Sensor Switch



Push Button



**Batteries** 



Functional Switch



Remote Control



pedal inductive switch



Sensor Beam



Wireless Touch Switch

# Packing







### Certificate







## **Installation Pictures**















www.ahouse-gb.com sales@ahouse-gb.com