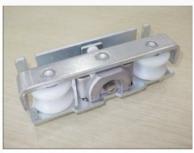

## **A3 Pictures**

Positioning Block

Rear Wheel Bracket

Hanging Wheel Set

Tooth Belt

Microwave Sensor

Belt Connection Device (upper)

Belt Connection Device (lower)