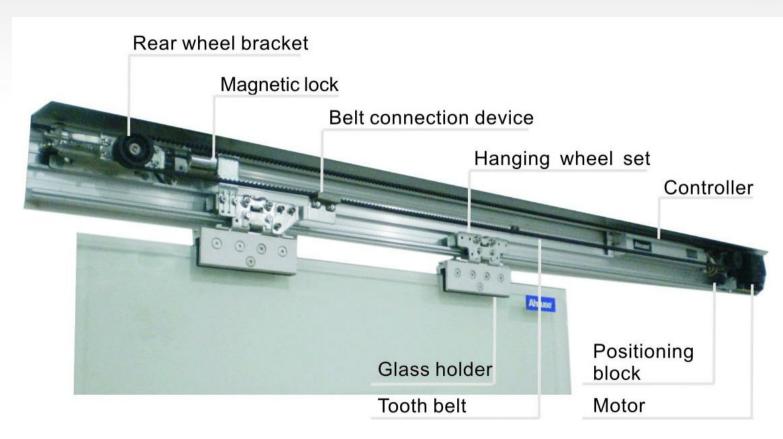

#### Components

A3 Motor X 1

A3 Master Controller X 1

Hanging Wheel Set X 4 (Dual leaves) / X 2 (Single leaf)

Rear Wheel Bracket X 1

Positioning Block X 2

Belt Connection Device (upper & lower) X 1

Tooth Belt X 7.5m (Dual leaves) / X 4.5m (Single leaf)

## **A3 Pictures**

Positioning Block

Rear Wheel Bracket

Hanging Wheel Set

Tooth Belt

Microwave Sensor

Belt Connection Device (upper)

Belt Connection Device (lower)