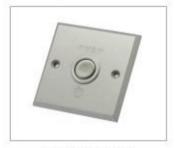

#### **Optional Parts**

Glass Holder

Keypad System

Magnetic Lock for Autodoor

Hand Sensor Switch

Push Button

**Batteries** 

Functional Switch