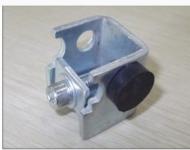

## **A3 Pictures**

Positioning Block

Rear Wheel Bracket

Hanging Wheel Set

Tooth Belt

Microwave Sensor

Belt Connection Device (upper)

Belt Connection Device (lower)