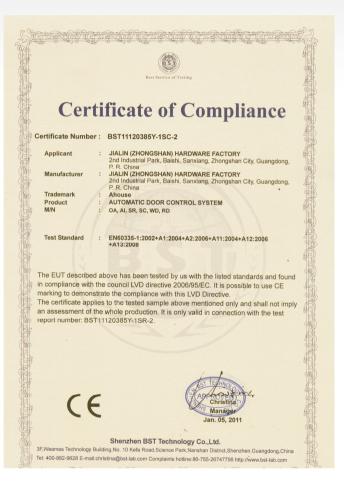

Rear Wheel Bracket X 1

Positioning Block X 2

Belt Connection Device (upper & lower) X 1

Tooth Belt X 7.5m (Dual leaves) / X 4.5m (Single leaf)

2.1m Aluminum Case X 2 (Dual leaves) / X 1 (Single leaf)

Installation Guide X 1

Sensor (Optional)

Glass Holder with Anti-sway device (Optional)

# **A3 Pictures**



## **A3 Pictures**









Positioning Block



Rear Wheel Bracket



Hanging Wheel Set



Tooth Belt



Microwave Sensor



Belt Connection Device (upper)



Belt Connection Device (lower)

#### **Optional Parts**









Glass Holder



Keypad System



Magnetic Lock for Autodoor



Hand Sensor Switch



Push Button



**Batteries** 



Functional Switch



Remote Control



pedal inductive switch



Sensor Beam



Wireless Touch Switch

# Packing







### Certificate







## **Installation Pictures**















www.ahouse-gb.com sales@ahouse-gb.com